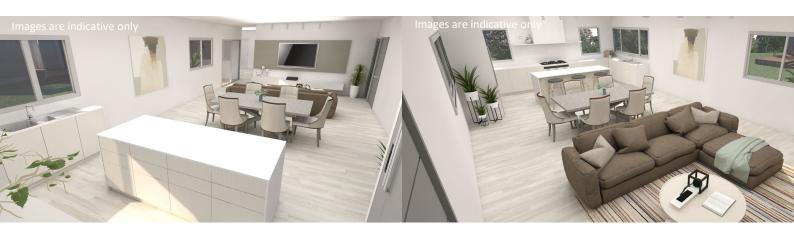

## **FEATURES:**

- Seamless outdoor / indoor living spaces
- Modern Gourmet Kitchen with Walk-In Pantry
- Open Plan Living/Dining with a separate Sitting Area and Theatre
- Generous Size Bed 1 with ENS and Walk-In Robe
- Guest Suite with Ensuite, Outdoor shower and Deck
- Built-in robes to secondary Bedrooms
- Built-in Robe to Study which can be converted to a 5<sup>th</sup> Bedroom
- Generous Size Laundry with Linen Cupboard
- Large Alfresco for Entertaining with BBQ Area
- 2 separate WC's
- Double Carport