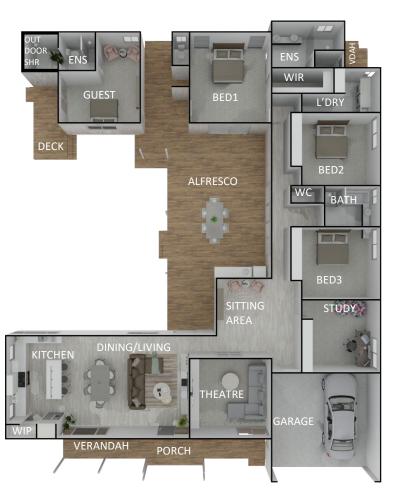

Garage 37.09m2
Alfresco: 75.70m2
Guest: 23.95m2
Deck: 13.5m2
Portico/Verandah: 29.71m2
TOTAL BUILDING: 415.97m2

House Depth: 25.770m House Width: 20.980m

## **FEATURES:**

- Seamless outdoor / indoor living spaces
- Modern Gourmet Kitchen with Walk-In Pantry
- Open Plan Living/Dining with a separate Sitting Area and Theatre
- Generous Size Bed 1 with ENS and Walk-In Robe
- Guest Suite with Ensuite, Outdoor shower and Deck
- Built-in robes to secondary Bedrooms
- Built-in Robe to Study which can be converted to a 5<sup>th</sup> Bedroom
- Generous Size Laundry with Linen Cupboard
- Large Alfresco for Entertaining with BBQ Area
- 2 separate WC's
- Double Carport