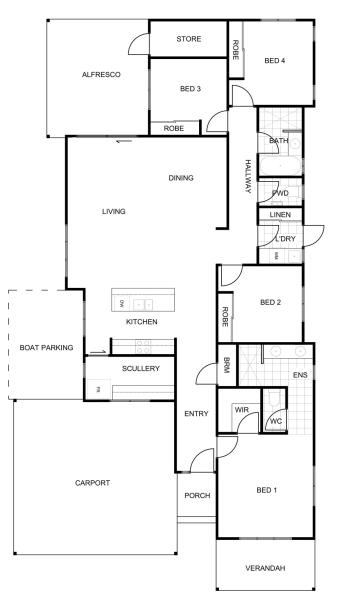

| Residence:      | 149.94m2 |
|-----------------|----------|
| Carport:        | 39.04m2  |
| Verandah:       | 7.74m2   |
| Alfresco:       | 20.11m2  |
| Porch:          | 2.58m2   |
| Store:          | 2.24m2   |
| TOTAL BUILDING: | 221.65m2 |
| House Depth:    | 22.4m    |
| House Width:    | 11.8m    |
|                 |          |

## **FEATURES:**

- Porch Entry with space for a butlers table
- Broom closet off Kitchen
- Master bedroom features Walk in Robe with a separate spacious Ensuite with private WC and double basins
- Bed 2, Bed 3 and Bed 4 are spacious with Built In Robes
- Modern Kitchen featuring a Scullery with ample pantry space
- Open plan Living & Dining areas
- Large Alfresco off Living Area
- Generous size Laundry and Linen
- Double Carport