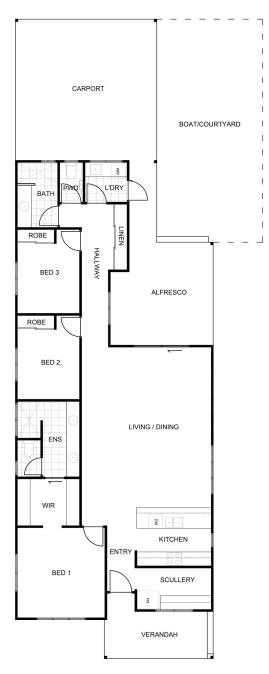

| Residence:      | 128.37m |
|-----------------|---------|
| Carport:        | 36m2    |
| Alfresco:       | 20.27m2 |
| Verandah:       | 9.96m2  |
| TOTAL BUILDING: | 194.6m2 |
| House Depth:    | 27.15m  |
| House Width:    | 8.4m    |
|                 |         |

## **FEATURES:**

- Shaded Entry opening into Kitchen area
- Master bedroom features His/Hers Walk in Robe and spacious Ensuite with private WC and His/Hers basins
- Bed 2 and Bed 3 are spacious with Built In Robes
- Separate WC to Main Bathroom
- Modern Kitchen featuring a Scullery with ample pantry space
- Large Alfresco opening up main living areas
- Laundry and generous size Linen cupboard
- Double Carport